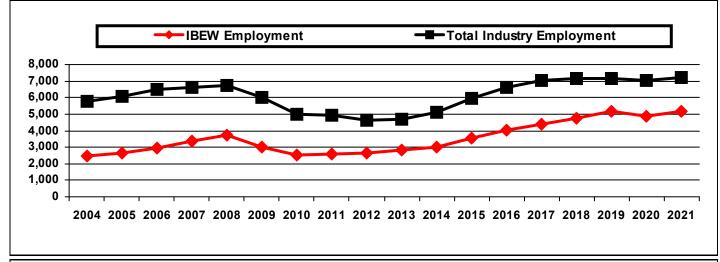

## IBEW District 9 NECA District 6, Puget Sound Chapter

|                |              | <b>Employment</b> |       |               | Wages          |       |
|----------------|--------------|-------------------|-------|---------------|----------------|-------|
| Local Union    | IBEW         | Total Industry    | Share | IBEW          | Total Industry | Share |
| Local Union 46 | , Seattle, \ | WA                |       |               |                |       |
| 2004           | 2,453        | 5,746             | 43%   | \$136,705,019 | \$277,746,629  | 49%   |
| 2005           | 2,657        | 6,061             | 44%   | \$147,963,392 | \$299,697,935  | 49%   |
| 2006           | 2,943        | 6,526             | 45%   | \$164,330,720 | \$329,630,077  | 50%   |
| 2007           | 3,375        | 6,620             | 51%   | \$203,965,262 | \$368,680,080  | 55%   |
| 2008           | 3,705        | 6,757             | 55%   | \$240,879,540 | \$401,309,565  | 60%   |
| 2009           | 2,998        | 6,015             | 50%   | \$196,985,539 | \$367,920,542  | 54%   |
| 2010           | 2,518        | 4,969             | 51%   | \$158,890,433 | \$309,154,582  | 51%   |
| 2011           | 2,592        | 4,961             | 52%   | \$166,558,230 | \$335,818,886  | 50%   |
| 2012           | 2,672        | 4,658             | 57%   | \$175,136,677 | \$292,222,427  | 60%   |
| 2013           | 2,807        | 4,664             | 60%   | \$192,381,972 | \$301,995,796  | 64%   |
| 2014           | 3,022        | 5,096             | 59%   | \$211,738,435 | \$328,769,976  | 64%   |
| 2015           | 3,572        | 5,965             | 60%   | \$261,504,464 | \$400,624,860  | 65%   |
| 2016           | 4,021        | 6,633             | 61%   | \$306,977,059 | \$471,286,366  | 65%   |
| 2017           | 4,398        | 7,031             | 63%   | \$343,263,636 | \$522,681,425  | 66%   |
| 2018           | 4,781        | 7,179             | 67%   | \$401,086,837 | \$567,910,080  | 71%   |
| 2019           | 5,148        | 7,185             | 72%   | \$444,725,797 | \$598,870,502  | 74%   |
| 2020           | 4,894        | 7,017             | 70%   | \$431,241,410 | \$600,678,202  | 72%   |
| 2021           | 5,158        | 7,220             | 71%   | \$482,038,184 | \$657,761,326  | 73%   |