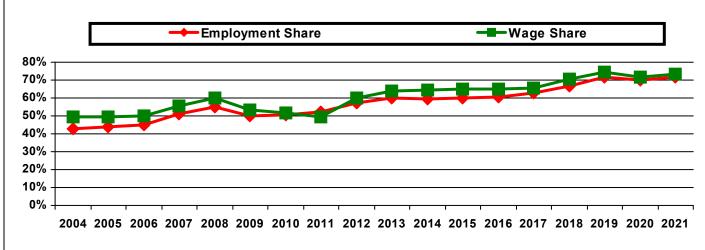

## IBEW District 9 NECA District 6, Puget Sound Chapter

|                |              | <b>Employment</b> |       |               | Wages          |       |
|----------------|--------------|-------------------|-------|---------------|----------------|-------|
| Local Union    | IBEW         | Total Industry    | Share | IBEW          | Total Industry | Share |
| Local Union 46 | , Seattle, \ | WA                |       |               |                |       |
| 2004           | 2,453        | 5,746             | 43%   | \$136,705,019 | \$277,746,629  | 49%   |
| 2005           | 2,657        | 6,061             | 44%   | \$147,963,392 | \$299,697,935  | 49%   |
| 2006           | 2,943        | 6,526             | 45%   | \$164,330,720 | \$329,630,077  | 50%   |
| 2007           | 3,375        | 6,620             | 51%   | \$203,965,262 | \$368,680,080  | 55%   |
| 2008           | 3,705        | 6,757             | 55%   | \$240,879,540 | \$401,309,565  | 60%   |
| 2009           | 2,998        | 6,015             | 50%   | \$196,985,539 | \$367,920,542  | 54%   |
| 2010           | 2,518        | 4,969             | 51%   | \$158,890,433 | \$309,154,582  | 51%   |
| 2011           | 2,592        | 4,961             | 52%   | \$166,558,230 | \$335,818,886  | 50%   |
| 2012           | 2,672        | 4,658             | 57%   | \$175,136,677 | \$292,222,427  | 60%   |
| 2013           | 2,807        | 4,664             | 60%   | \$192,381,972 | \$301,995,796  | 64%   |
| 2014           | 3,022        | 5,096             | 59%   | \$211,738,435 | \$328,769,976  | 64%   |
| 2015           | 3,572        | 5,965             | 60%   | \$261,504,464 | \$400,624,860  | 65%   |
| 2016           | 4,021        | 6,633             | 61%   | \$306,977,059 | \$471,286,366  | 65%   |
| 2017           | 4,398        | 7,031             | 63%   | \$343,263,636 | \$522,681,425  | 66%   |
| 2018           | 4,781        | 7,179             | 67%   | \$401,086,837 | \$567,910,080  | 71%   |
| 2019           | 5,148        | 7,185             | 72%   | \$444,725,797 | \$598,870,502  | 74%   |
| 2020           | 4,894        | 7,017             | 70%   | \$431,241,410 | \$600,678,202  | 72%   |
| 2021           | 5,158        | 7,220             | 71%   | \$482,038,184 | \$657,761,326  | 73%   |