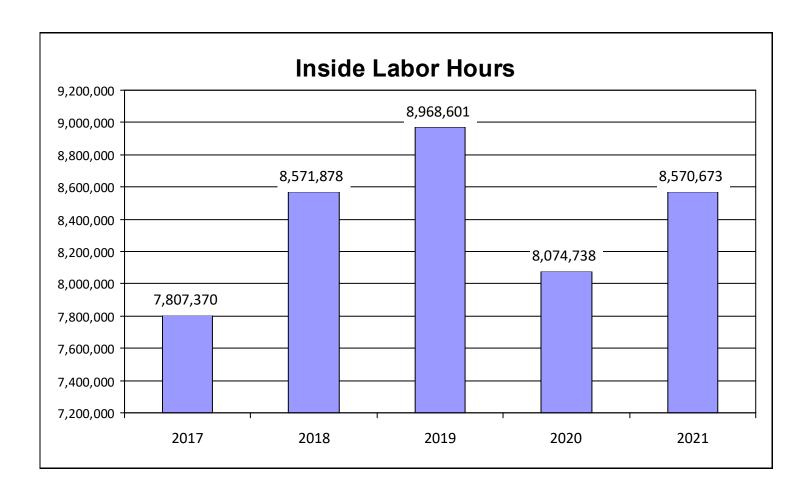

| Employer                             | 2017      | 2018      | 2019      | 2020      | 2021      |
|--------------------------------------|-----------|-----------|-----------|-----------|-----------|
| WELLS GLOBAL WEST LLC                | 0         | 0         | 80        | 1,653     | 8,204     |
| WEST SEATTLE NATURAL ENERGY          | 5,196     | 4,753     | 4,154     | 5,675     | 2,880     |
| WESTCOAST INDUSTRIAL ELECTRIC CO INC | 1,398     | 1,252     | 1,081     | 1,272     | 1,481     |
| WIRE RITE ELECTRIC INC               | 3,271     | 0         | 0         | 0         | 0         |
| YOUR ELECTRIC COMPANY                | 0         | 870       | 0         | 0         | 0         |
| ZEUS FIRE & SECURITY LLC             | 1,185     | 0         | 0         | 0         | 0         |
| Totals                               | 7,807,370 | 8,571,878 | 8,968,601 | 8,074,738 | 8,570,673 |